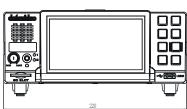

t 4:2:2 recording
- nternal or external LTC time code for tracking recorded videos, perfect for multi-camera setup
- Accept external sync (black burst or tri-level) with loopout for seamless integration with broadcast systems
- Closed captioning support saves captions as meta data in recorded .mov files
- Compatible with various external controls via DVIP, GPI or RS-232 interfaces

#### **Recommended Accessories**

- HE-4 Additional Hard Drive Enclosure
- RP-79 HDR-80 Rack Tray

#### Recommended Drives

- Samsung 870 EVO MZ-77E Solid State Drive 250gb
- Samsung 870 EVO MZ-77E Solid State Drive 500gb

# **HDR-80 Rear Panel Function**



# **HDR-80 Front Panel Function**



# **HDR-90 Front Panel Function**



# **HDR-90 Front Panel Function**



# Workflow





# **HDR-80 Dimensions**









# **HDR-90 Dimensions**









# **Specifications**

| HDR-90   HDR-80                              |                                                                                                                                                                                                                                                                                                                                                                                                         |
|----------------------------------------------|----------------------------------------------------------------------------------------------------------------------------------------------------------------------------------------------------------------------------------------------------------