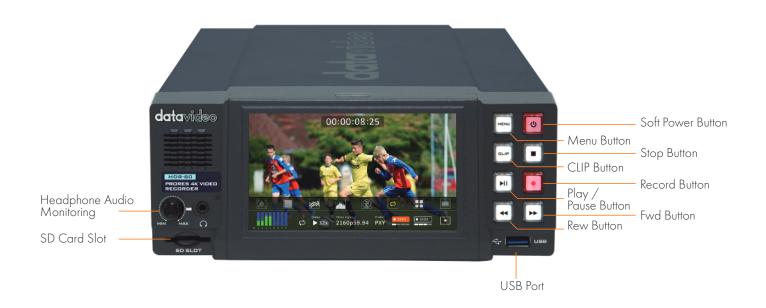

uration; as one drive fills up recording continues on the next drive automatically
- Support ProRes 422 Proxy, ProRes 422 LT, ProRes 422, ProRes 422 HQ, 10 bit 4:2:2 recording
- nternal or external LTC time code for tracking recorded videos, perfect for multi-camera setup
- Accept external sync (black burst or tri-level) with loopout for seamless integration with broadcast systems
- Closed captioning support saves captions as meta data in recorded .mov files
- Compatible with various external controls via DVIP, GPI or RS-232 interfaces

#### **Recommended Accessories**

- HE-4 Additional Hard Drive Enclosure
- RP-79 HDR-80 Rack Tray

#### Recommended Drives

- Samsung 870 EVO MZ-77E Solid State Drive 250gb
- Samsung 870 EVO MZ-77E Solid State Drive 500gb

# **HDR-80 Rear Panel Function**



# **HDR-80 Front Panel Function**



# **HDR-90 Front Panel Function**



# **HDR-90 Front Panel Function**



# Workflow





# **HDR-80 Dimensions**









# **HDR-90 Dimensions**









# **Specifications**

| HDR-90   HDR-80                              |                                                                                                                                                                                                                                                                                                                                                                                                         |
|----------------------------------------------|--------------------------------------------------------------------------------------------