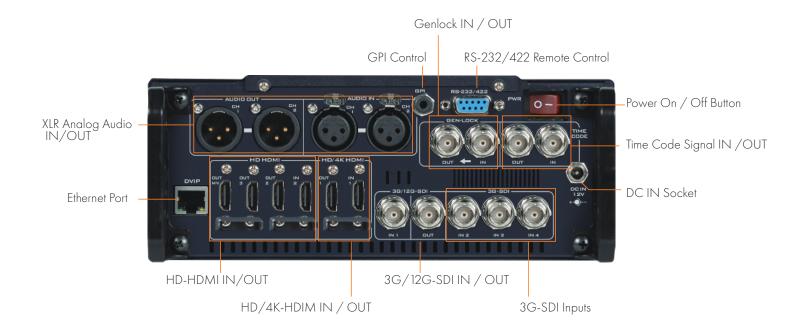

ing continues on the next drive automatically
- Support ProRes 422 Proxy, ProRes 422 LT, ProRes 422, ProRes 422 HQ, 10 bit 4:2:2 recording
- nternal or external LTC time code for tracking recorded videos, perfect for multi-camera setup
- Accept external sync (black burst or tri-level) with loopout for seamless integration with broadcast systems
- Closed captioning support saves captions as meta data in recorded .mov files
- Compatible with various external controls via DVIP, GPI or RS-232 interfaces

#### **Recommended Accessories**

- HE-4 Additional Hard Drive Enclosure
- RP-79 HDR-80 Rack Tray

#### Recommended Drives

- Samsung 870 EVO MZ-77E Solid State Drive 250gb
- Samsung 870 EVO MZ-77E Solid State Drive 500gb

# **HDR-80 Rear Panel Function**



# **HDR-80 Front Panel Function**



# **HDR-90 Front Panel Function**



# **HDR-90 Front Panel Function**



# Workflow





# **HDR-80 Dimensions**









# **HDR-90 Dimensions**









# **Specifications**

| HDR-90   HDR-80                              |                                                                                                                                                                                                                                                                                                                                                                                                         |
|----------------------------------------------|---------------------------------------------------------------------------------------------------------------------------------