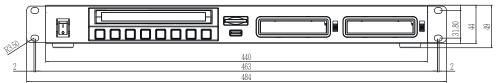

rnal LTC time code for tracking recorded videos, perfect for multi-camera setup
- Accept external sync (black burst or tri-level) with loopout for seamless integration with broadcast systems
- Closed captioning support saves captions as meta data in recorded .mov files
- Compatible with various external controls via DVIP, GPI or RS-232 interfaces

#### **Recommended Accessories**

- HE-4 Additional Hard Drive Enclosure
- RP-79 HDR-80 Rack Tray

#### Recommended Drives

- Samsung 870 EVO MZ-77E Solid State Drive 250gb
- Samsung 870 EVO MZ-77E Solid State Drive 500gb

# **HDR-80 Rear Panel Function**



# **HDR-80 Front Panel Function**



# **HDR-90 Front Panel Function**



# **HDR-90 Front Panel Function**



# Workflow





# **HDR-80 Dimensions**









# **HDR-90 Dimensions**









# **Specifications**

| HDR-90   HDR-80                              |                                                                                                                                                                                                                                                                                                                                                                                                         |
|----------------------------------------------|---------------------------------------------------------------------------------------------------------------------------------------------------------------------------------------------------------------------------------------------------------------------------------------------