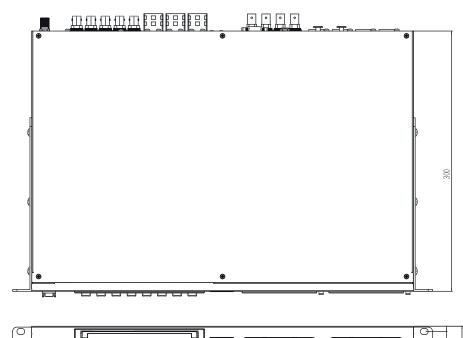

external LTC time code for tracking recorded videos, perfect for multi-camera setup
- Accept external sync (black burst or tri-level) with loopout for seamless integration with broadcast systems
- Closed captioning support saves captions as meta data in recorded .mov files
- Compatible with various external controls via DVIP, GPI or RS-232 interfaces

#### **Recommended Accessories**

- HE-4 Additional Hard Drive Enclosure
- RP-79 HDR-80 Rack Tray

#### Recommended Drives

- Samsung 870 EVO MZ-77E Solid State Drive 250gb
- Samsung 870 EVO MZ-77E Solid State Drive 500gb

# **HDR-80 Rear Panel Function**



# **HDR-80 Front Panel Function**



# **HDR-90 Front Panel Function**



# **HDR-90 Front Panel Function**



# Workflow





# **HDR-80 Dimensions**









# **HDR-90 Dimensions**









# **Specifications**

| HDR-90   HDR-80                              |                                                                                                                                                                                                                                                                                                                                                                                                         |
|----------------------------------------------|-----------------------------------------------------------------------------------------------------------------------------------------------------------------------------------------------------------------------------------------------------------------------------------------