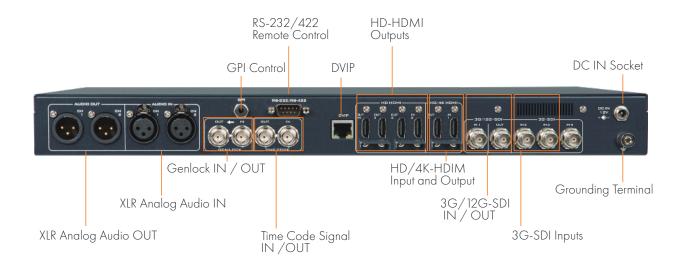

ProRes 422 LT, ProRes 422, ProRes 422 HQ, 10 bit 4:2:2 recording
- nternal or external LTC time code for tracking recorded videos, perfect for multi-camera setup
- Accept external sync (black burst or tri-level) with loopout for seamless integration with broadcast systems
- Closed captioning support saves captions as meta data in recorded .mov files
- Compatible with various external controls via DVIP, GPI or RS-232 interfaces

#### **Recommended Accessories**

- HE-4 Additional Hard Drive Enclosure
- RP-79 HDR-80 Rack Tray

#### Recommended Drives

- Samsung 870 EVO MZ-77E Solid State Drive 250gb
- Samsung 870 EVO MZ-77E Solid State Drive 500gb

# **HDR-80 Rear Panel Function**



# **HDR-80 Front Panel Function**



# **HDR-90 Front Panel Function**



# **HDR-90 Front Panel Function**



# Workflow





# **HDR-80 Dimensions**









# **HDR-90 Dimensions**









# **Specifications**

| HDR-90   HDR-80                              |                                                                                                                                                                                                                                                                                                                                                                                                         |
|----------------------------------------------|-----------------------------------------------------------------------------------------------------------------------------------------------------------------------------------------------------------