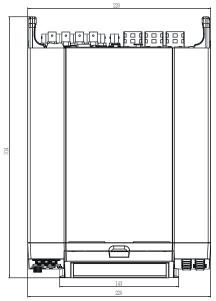

0 bit 4:2:2 recording
- nternal or external LTC time code for tracking recorded videos, perfect for multi-camera setup
- Accept external sync (black burst or tri-level) with loopout for seamless integration with broadcast systems
- Closed captioning support saves captions as meta data in recorded .mov files
- Compatible with various external controls via DVIP, GPI or RS-232 interfaces

#### **Recommended Accessories**

- HE-4 Additional Hard Drive Enclosure
- RP-79 HDR-80 Rack Tray

#### Recommended Drives

- Samsung 870 EVO MZ-77E Solid State Drive 250gb
- Samsung 870 EVO MZ-77E Solid State Drive 500gb

# **HDR-80 Rear Panel Function**



# **HDR-80 Front Panel Function**



# **HDR-90 Front Panel Function**



# **HDR-90 Front Panel Function**



# Workflow





# **HDR-80 Dimensions**









# **HDR-90 Dimensions**









# **Specifications**

| HDR-90   HDR-80                              |                                                                                                                                                                                                                                                                                                                                                                                                         |
|----------------------------------------------|------------------------------------------------------------------------------------------------------------------------------------------------------------------------------------------------------------------------------------------------------