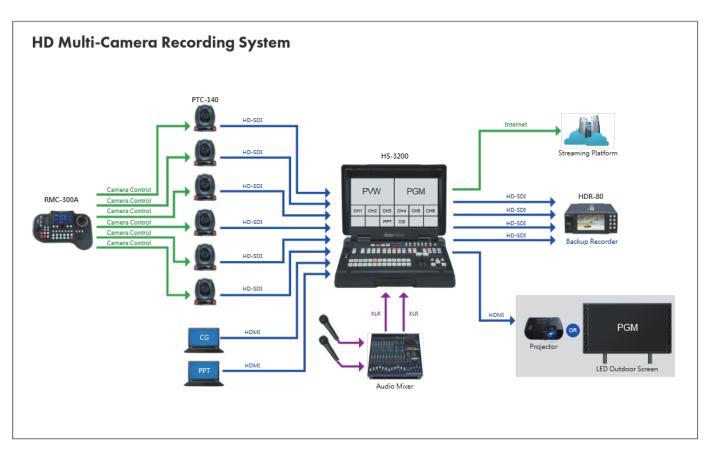

roRes 422, ProRes 422 HQ, 10 bit 4:2:2 recording
- nternal or external LTC time code for tracking recorded videos, perfect for multi-camera setup
- Accept external sync (black burst or tri-level) with loopout for seamless integration with broadcast systems
- Closed captioning support saves captions as meta data in recorded .mov files
- Compatible with various external controls via DVIP, GPI or RS-232 interfaces

#### **Recommended Accessories**

- HE-4 Additional Hard Drive Enclosure
- RP-79 HDR-80 Rack Tray

#### Recommended Drives

- Samsung 870 EVO MZ-77E Solid State Drive 250gb
- Samsung 870 EVO MZ-77E Solid State Drive 500gb

# **HDR-80 Rear Panel Function**



# **HDR-80 Front Panel Function**



# **HDR-90 Front Panel Function**



# **HDR-90 Front Panel Function**



# Workflow





# **HDR-80 Dimensions**









# **HDR-90 Dimensions**









# **Specifications**

| HDR-90   HDR-80                              |                                                                                                                                                                                                                                                                                                                                                                                                         |
|----------------------------------------------|---------------------------------------------------------------------------------------------------------------------------------------------------------------------------------------------------------------------------