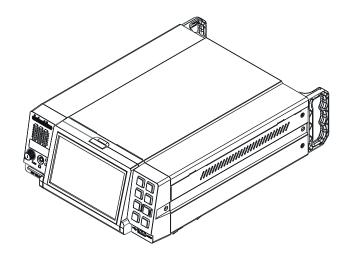

bit 4:2:2 recording
- nternal or external LTC time code for tracking recorded videos, perfect for multi-camera setup
- Accept external sync (black burst or tri-level) with loopout for seamless integration with broadcast systems
- Closed captioning support saves captions as meta data in recorded .mov files
- Compatible with various external controls via DVIP, GPI or RS-232 interfaces

#### **Recommended Accessories**

- HE-4 Additional Hard Drive Enclosure
- RP-79 HDR-80 Rack Tray

#### Recommended Drives

- Samsung 870 EVO MZ-77E Solid State Drive 250gb
- Samsung 870 EVO MZ-77E Solid State Drive 500gb

# **HDR-80 Rear Panel Function**



# **HDR-80 Front Panel Function**



# **HDR-90 Front Panel Function**



# **HDR-90 Front Panel Function**



# Workflow





# **HDR-80 Dimensions**









# **HDR-90 Dimensions**









# **Specifications**

| HDR-90   HDR-80                              |                                                                                                                                                                                                                                                                                                                                                                                                         |
|----------------------------------------------|--------------------------------------------------------------------------------------------------------------------------------------------------------------------------------------------------------------------------------------------------------