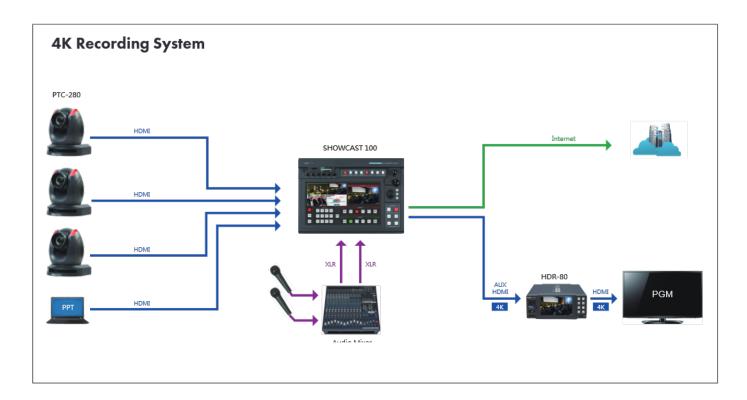

ProRes 422, ProRes 422 HQ, 10 bit 4:2:2 recording
- nternal or external LTC time code for tracking recorded videos, perfect for multi-camera setup
- Accept external sync (black burst or tri-level) with loopout for seamless integration with broadcast systems
- Closed captioning support saves captions as meta data in recorded .mov files
- Compatible with various external controls via DVIP, GPI or RS-232 interfaces

#### **Recommended Accessories**

- HE-4 Additional Hard Drive Enclosure
- RP-79 HDR-80 Rack Tray

#### Recommended Drives

- Samsung 870 EVO MZ-77E Solid State Drive 250gb
- Samsung 870 EVO MZ-77E Solid State Drive 500gb

# **HDR-80 Rear Panel Function**



# **HDR-80 Front Panel Function**



# **HDR-90 Front Panel Function**



# **HDR-90 Front Panel Function**



# Workflow





# **HDR-80 Dimensions**









# **HDR-90 Dimensions**









# **Specifications**

| HDR-90   HDR-80                              |                                                                                                                                                                                                                                                                                                                                                                                                         |
|----------------------------------------------|-------------------------------------------------------------------------------------------------------------------------------------------------------------------------------------------------------------------------