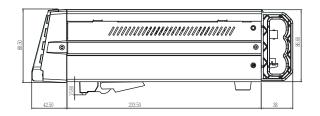

4:2:2 recording
- nternal or external LTC time code for tracking recorded videos, perfect for multi-camera setup
- Accept external sync (black burst or tri-level) with loopout for seamless integration with broadcast systems
- Closed captioning support saves captions as meta data in recorded .mov files
- Compatible with various external controls via DVIP, GPI or RS-232 interfaces

#### **Recommended Accessories**

- HE-4 Additional Hard Drive Enclosure
- RP-79 HDR-80 Rack Tray

#### Recommended Drives

- Samsung 870 EVO MZ-77E Solid State Drive 250gb
- Samsung 870 EVO MZ-77E Solid State Drive 500gb

# **HDR-80 Rear Panel Function**



# **HDR-80 Front Panel Function**



# **HDR-90 Front Panel Function**



# **HDR-90 Front Panel Function**



# Workflow





# **HDR-80 Dimensions**









# **HDR-90 Dimensions**









# **Specifications**

| HDR-90   HDR-80                              |                                                                                                                                                                                                                                                                                                                                                                                                         |
|----------------------------------------------|------------------------------------------------------------------------------------------------------------------------------------------------------------------------------------------------------------------------------------------------------------