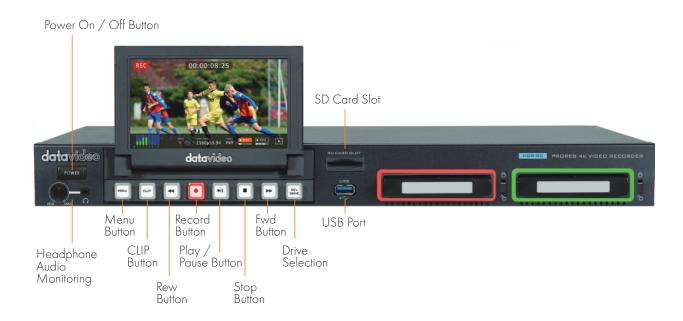

atically
- Support ProRes 422 Proxy, ProRes 422 LT, ProRes 422, ProRes 422 HQ, 10 bit 4:2:2 recording
- nternal or external LTC time code for tracking recorded videos, perfect for multi-camera setup
- Accept external sync (black burst or tri-level) with loopout for seamless integration with broadcast systems
- Closed captioning support saves captions as meta data in recorded .mov files
- Compatible with various external controls via DVIP, GPI or RS-232 interfaces

#### **Recommended Accessories**

- HE-4 Additional Hard Drive Enclosure
- RP-79 HDR-80 Rack Tray

#### Recommended Drives

- Samsung 870 EVO MZ-77E Solid State Drive 250gb
- Samsung 870 EVO MZ-77E Solid State Drive 500gb

# **HDR-80 Rear Panel Function**



# **HDR-80 Front Panel Function**



# **HDR-90 Front Panel Function**



# **HDR-90 Front Panel Function**



# Workflow





# **HDR-80 Dimensions**









# **HDR-90 Dimensions**









# **Specifications**

| HDR-90   HDR-80                              |                                                                                                                                                                                                                                                                                                                                                                                                         |
|----------------------------------------------|----------------------------------------------------------------------------------------------------------------------------------------------------------------------